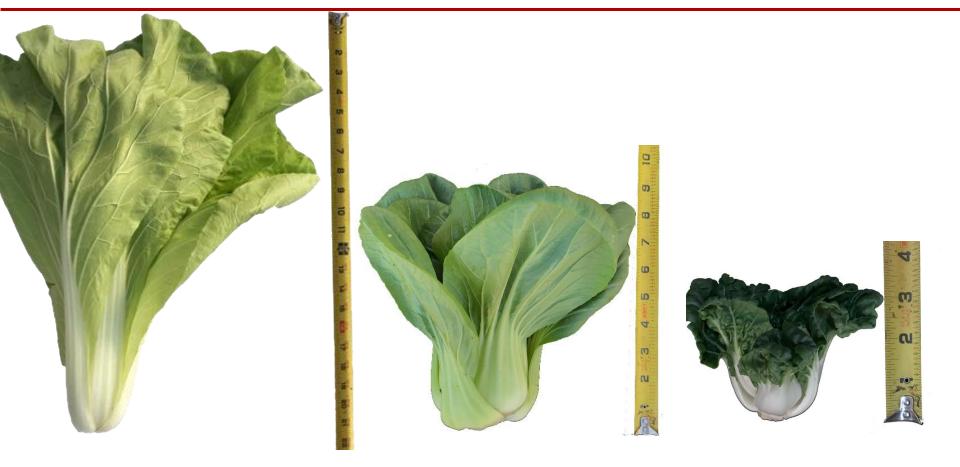

#### 2. High Variability Within a Crop Type – Different Types of Bok Choy

Taiwan bok choy

Shanghai bok choy

**Bok choy** 

#### 2. High Variability Within a Crop Type – Different Types of Bok Choy

Tall Type Big Choi Medium Type New Nabai Dwarf Type Hotau Improved