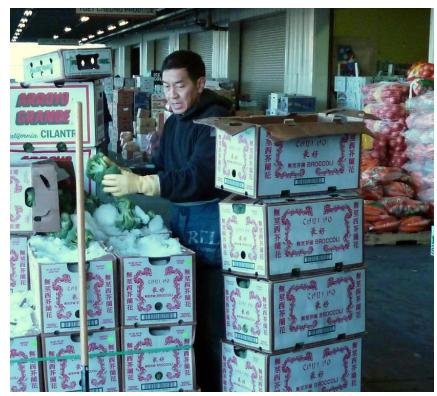

e \$10,274,000 on 678 acres

## **Asian Farms Information**

|                                | Fresno    | Santa Clara |
|--------------------------------|-----------|-------------|
| Total no. of farms             | 1036      | 277         |
| Median size of farms (acres)   | 8.8       | 4           |
| No of farms <10 acres          | 141 (14%) | 140 (68%)   |
| No of farms <\$50,000 in sales | 445 (43%) | 137 (67%)   |

#### **Farming Practices: Production Systems**

#### **Greenhouse Production**



#### **Open Field Production**



#### **Farming Practices: Irrigation Systems**

#### **Overhead Irrigation**

#### Senninger Super Spray





#### **Farming Practices: Nutrient Management**



# **Farming Practices: Marketing**

#### **Direct Marketing**



#### **Wholesale Marketing**



### Challenges of Complying With INMP Reporting Requirements

- 1. Highly diverse crop systems
- 2. High variability within a crop type
- 3. Small scale operations
- 4. Language barriers
- 5. Gaps in research

UCCE outreach and technical assistance UCCE INMP related research

## **1. Different Types of Cut Flowers**

Chrysanthemum, statice, snapdragon, safflower, etc.







**Ong Choy** 



**Malabar Spinach** 





Purslane

Mint

Perilla



Tatsoi



Yu Choy Sum



Pea Tips



**Chayote Shoots** 



**Garlic Greens** 



**Asiatic Pennywort** 



**Bitter Melon** 



**Asian Cucumber** 



**Asian Cauliflower** 



Winter Melon



**Asian Basil** 





**Bok Choy** 



Edible Chrysanthemum



**Garlic Chives** 





Amaranth



**Chinese Celery** 

A Choy

#### 1. Variability in Lengt