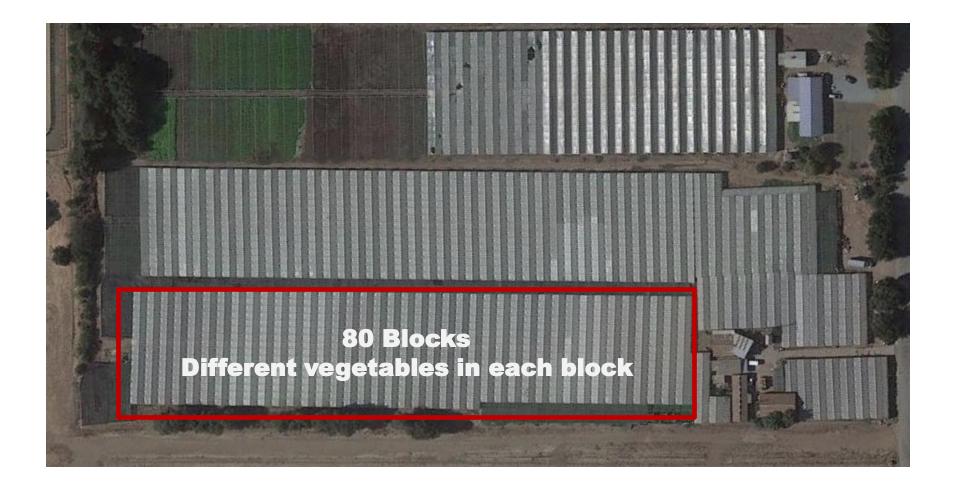

|
| Yam leaves                                    |
| Ong choy                                      |
| Pea tips                                      |
| 3-4 year duration (multiple harvests)         |
| Garlic chives                                 |

#### 2. High Variability Within a Crop Type – Different Types of Bok Choy



Taiwan bok choy

Shanghai bok choy

**Bok choy** 

#### 2. High Variability Within a Crop Type – Different Types of Bok Choy







Tall Type Big Choi Medium Type New Nabai Dwarf Type Hotau Improved

#### 3. Small-scale Farms



#### 3. Small-scale Farms 20 Acre Asian Leafy Vegetable Farm



#### 3. Small-scale Farms 20 Acre Asian Leafy Vegetable Farm



#### 3. Small-scale Farms with ~2000 sq ft Blocks



#### 3. Small-scale Farms with ~2000 sq ft Blocks



# 3. Small-scale Farms where Entire Family is Involved in Farming – Lack of Capacity and Technical Expertise



# 4. Language Barriers – Monolingual Spanish, Chinese, Vietnamese, and other Asian Grower Communities

| NAME OF OPERATOR                 | OPERATION NAME             | NOTES                                                                                     |  |  |  |  |
|----------------------------------|----------------------------|-------------------------------------------------------------------------------------------|--|--|--|--|
| An Yang Chen                     | An Yang Chen Nursery       |                                                                                           |  |  |  |  |
| Bob Kuang                        | Bob Kuang Nursery          | SPEAKS