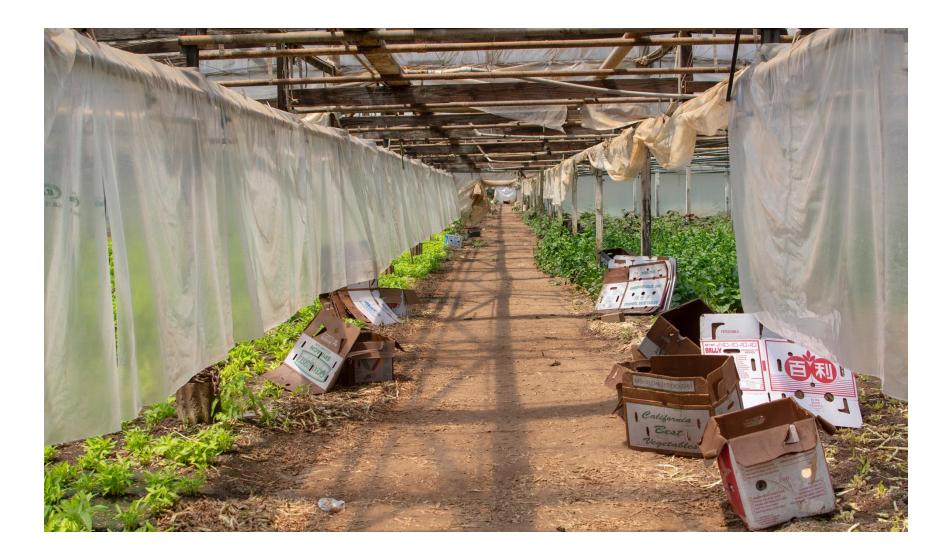

|
| 4-9 months duration crops (multiple harvests) |
| Malabar spinach                               |
| Yam leaves                                    |
| Ong choy                                      |
| Pea tips                                      |
| 3-4 year duration (multiple harvests)         |
| Garlic chives                                 |

#### 2. High Variability Within a Crop Type – Different Types of Bok Choy



Taiwan bok choy

Shanghai bok choy

**Bok choy** 

#### 2. High Variability Within a Crop Type – Different Types of Bok Choy







Tall Type Big Choi Medium Type New Nabai Dwarf Type Hotau Improved

#### 3. Small-scale Farms



#### 3. Small-scale Farms 20 Acre Asian Leafy Vegetable Farm



#### 3. Small-scale Farms 20 Acre Asian Leafy Vegetable Farm



#### 3. Small-scale Farms with ~2000 sq ft Blocks



#### 3. Small-scale Farms with ~2000 sq ft Blocks



# 3. Small-scale Farms where Entire Family is Involved in Farming – Lack of Capacity and Technical Expertise



# 4. Language Barriers – Monolingual Spanish, Chinese, Vietnamese, and other Asian Grower Communities

| NAME OF OPERATOR                 | OPERATION NAME             | NOTES                                                                                     |  |  |  |  |
|----------------------------------|----------------------------|-------------------------------------------------------------------------------------------|--|--|--|--|
| An Yang Chen                     | An Yang Chen Nursery       |