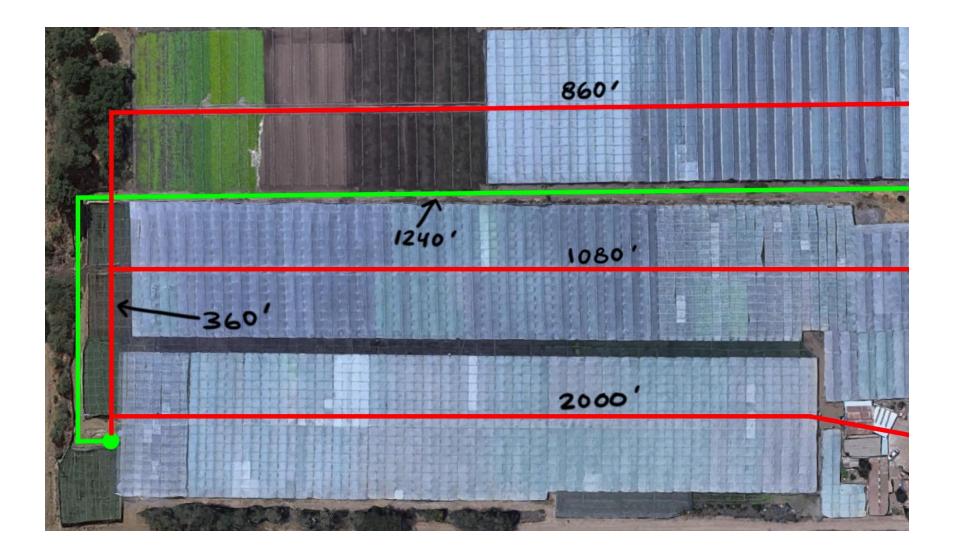

|
| Edible chrysanthemum                          |
| 4-9 months duration crops (multiple harvests) |
| Malabar spinach                               |
| Yam leaves                                    |
| Ong choy                                      |
| Pea tips                                      |
| 3-4 year duration (multiple harvests)         |
| Garlic chives                                 |

#### 2. High Variability Within a Crop Type – Different Types of Bok Choy



Taiwan bok choy

Shanghai bok choy

**Bok choy** 

#### 2. High Variability Within a Crop Type – Different Types of Bok Choy







Tall Type Big Choi Medium Type New Nabai Dwarf Type Hotau Improved

#### 3. Small-scale Farms



#### 3. Small-scale Farms 20 Acre Asian Leafy Vegetable Farm



#### 3. Small-scale Farms 20 Acre Asian Leafy Vegetable Farm



#### 3. Small-scale Farms with ~2000 sq ft Blocks



#### 3. Small-scale Farms with ~2000 sq ft Blocks



# 3. Small-scale Farms where Entire Family is Involved in Farming – Lack of Capacity and Technical Expertise



# 4. Language Barriers – Monolingual Spanish, Chinese, Vietnamese, and other Asian Grower Communities

| NAME OF OPERATOR                 | OPERATION NAME             | NOTES                                                                                     |  |  |  |  |
|----------------------------------|----------------------------|-------------------------------------------------------------------------------------------|--|--|--|--|
| An Yang Chen                     | An Yang Chen Nursery       |