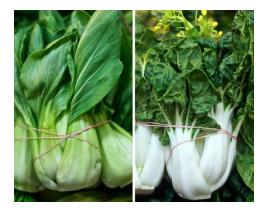

#### 2. High Variability Within a Crop Type – Different Types of Bok Choy

Taiwan bok choy

Shanghai bok choy

**Bok choy** 

#### 2. High Variability Within a Crop Type – Different Types of Bok Choy

Tall Type Big Choi Medium Type New Nabai Dwarf Type Hotau Improved