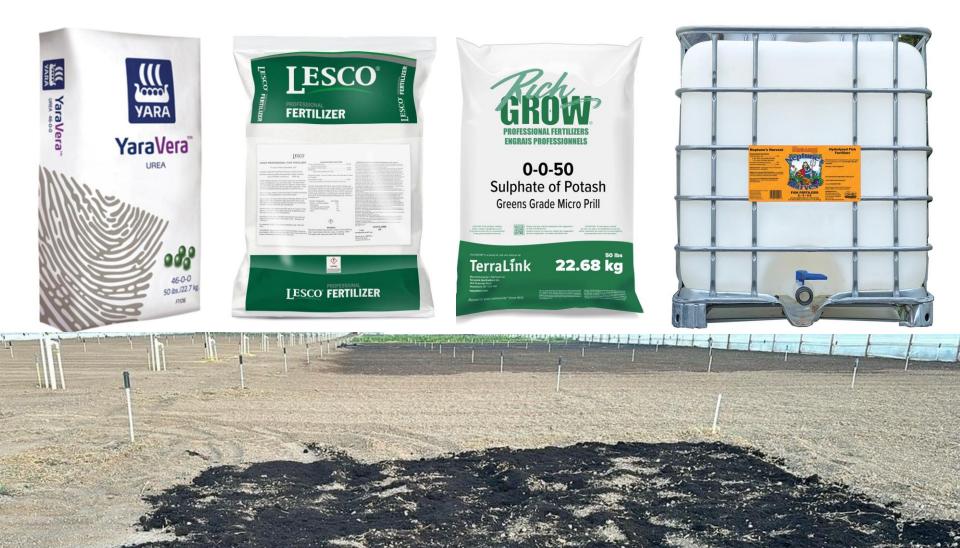

aged Chinese, Hmong, and other Asian immigrant farmers.
2023 Santa Clara County Crop Report: Value \$10,274,000 on 678 acres

## **Asian Farms Information**

|                                | Fresno    | Santa Clara |
|--------------------------------|-----------|-------------|
| Total no. of farms             | 1036      | 277         |
| Median size of farms (acres)   | 8.8       | 4           |
| No of farms <10 acres          | 141 (14%) | 140 (68%)   |
| No of farms <\$50,000 in sales | 445 (43%) | 137 (67%)   |

#### **Farming Practices: Production Systems**

#### **Greenhouse Production**



#### **Open Field Production**



#### **Farming Practices: Irrigation Systems**

#### **Overhead Irrigation**

#### Senninger Super Spray





#### **Farming Practices: Nutrient Management**



# **Farming Practices: Marketing**

#### **Direct Marketing**



#### **Wholesale Marketing**



### Challenges of Complying With INMP Reporting Requirements

- 1. Highly diverse crop systems
- 2. High variability within a crop type
- 3. Small scale operations
- 4. Language barriers
- 5. Gaps in research

UCCE outreach and technical assistance UCCE INMP related research

## **1. Different Types of Cut Flowers**

Chrysanthemum, statice, snapdragon, safflower, etc.







**Ong Choy** 



**Malabar Spinach** 





Purslane

Mint

Perilla



Tatsoi



Yu Choy Sum



Pea Tips



**Chayote Shoots** 



**Garlic Greens** 



**Asiatic Pennywort** 



**Bitter Melon** 



**Asian Cucumber** 



**Asian Cauliflower** 



Winter Melon



**Asian Basil** 





**Bok Choy** 



Edible Chrysanthemum