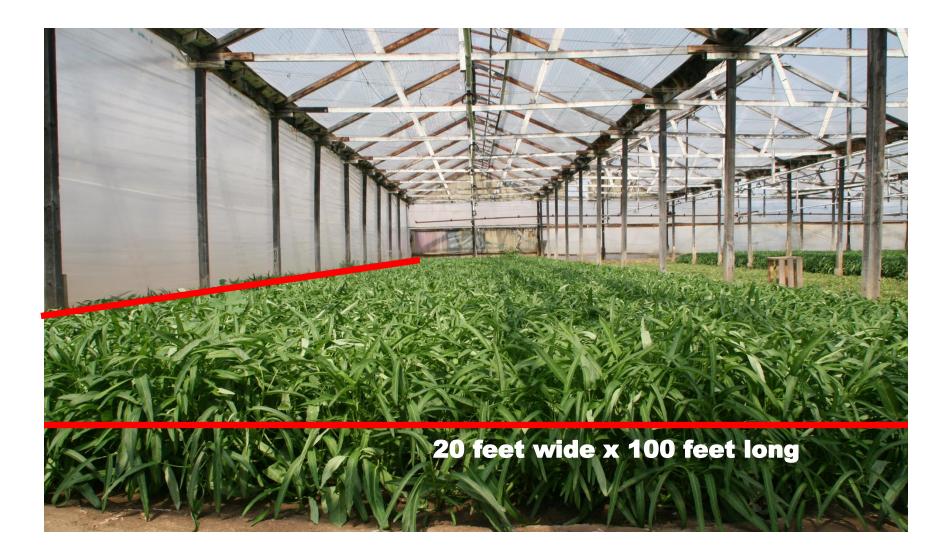

e harvests) |
| Malabar spinach                               |
| Yam leaves                                    |
| Ong choy                                      |
| Pea tips                                      |
| 3-4 year duration (multiple harvests)         |
| Garlic chives                                 |

#### 2. High Variability Within a Crop Type – Different Types of Bok Choy



Taiwan bok choy

Shanghai bok choy

**Bok choy** 

#### 2. High Variability Within a Crop Type – Different Types of Bok Choy







Tall Type Big Choi Medium Type New Nabai Dwarf Type Hotau Improved

#### 3. Small-scale Farms



#### 3. Small-scale Farms 20 Acre Asian Leafy Vegetable Farm



#### 3. Small-scale Farms 20 Acre Asian Leafy Vegetable Farm



#### 3. Small-scale Farms with ~2000 sq ft Blocks



#### 3. Small-scale Farms with ~2000 sq ft Blocks



# 3. Small-scale Farms where Entire Family is Involved in Farming – Lack of Capacity and Technical Expertise



# 4. Language Barriers – Monolingual Spanish, Chinese, Vietnamese, and other Asian Grower Communities

| NAME OF OPERATOR                 | OPERATION NAME             | NOTES                                                                                     |  |  |  |  |
|----------------------------------|----------------------------|-------------------------------------------------------------------------------------------|--|--|--|--|
| An Yang Chen                     | An Yang Chen Nursery       |                                                                                           |  |  |  |  |
| Bob Kuang