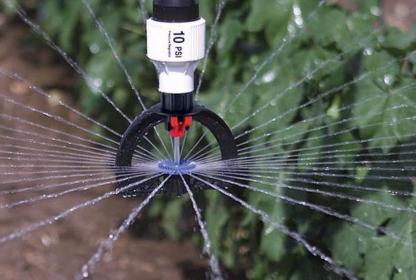

#### **Farming Practices: Irrigation Systems**

#### **Overhead Irrigation**

#### Senninger Super Spray