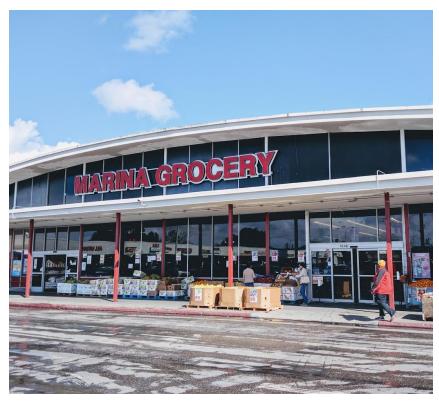

a Clara County Crop Report: Value \$10,274,000 on 678 acres

## **Asian Farms Information**

|                                | Fresno    | Santa Clara |
|--------------------------------|-----------|-------------|
| Total no. of farms             | 1036      | 277         |
| Median size of farms (acres)   | 8.8       | 4           |
| No of farms <10 acres          | 141 (14%) | 140 (68%)   |
| No of farms <\$50,000 in sales | 445 (43%) | 137 (67%)   |

#### **Farming Practices: Production Systems**

#### **Greenhouse Production**



#### **Open Field Production**



#### **Farming Practices: Irrigation Systems**

#### **Overhead Irrigation**

#### Senninger Super Spray





#### **Farming Practices: Nutrient Management**



# **Farming Practices: Marketing**

#### **Direct Marketing**



#### **Wholesale Marketing**



### Challenges of Complying With INMP Reporting Requirements

- 1. Highly diverse crop systems
- 2. High variability within a crop type
- 3. Small scale operations
- 4. Language barriers
- 5. Gaps in research

UCCE outreach and technical assistance UCCE INMP related research

## **1. Different Types of Cut Flowers**

Chrysanthemum, statice, snapdragon, safflower, etc.







**Ong Choy** 



**Malabar Spinach** 





Purslane

Mint

Perilla



Tatsoi



Yu Choy Sum



Pea Tips



**Chayote Shoots** 



**Garlic Greens** 



**Asiatic Pennywort** 



**Bitter Melon** 



**Asian Cucumber** 



**Asian Cauliflower** 



Winter Melon



**Asian Basil** 





**Bok Choy** 



Edible Chrysanthemum



**Garlic Chives** 





Amaranth



**Chinese Celery** 

A Ch