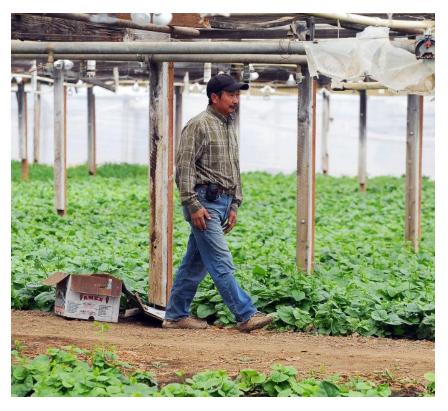

000                              |
| Total           | 2802                   | 7781            | \$93,838,184                              |

\* Limited-resource, small-scale, socially disadvantaged Chinese, Hmong, and other Asian immigrant farmers.
2023 Santa Clara County Crop Report: Value \$10,274,000 on 678 acres

## **Asian Farms Information**

|                                | Fresno    | Santa Clara |
|--------------------------------|-----------|-------------|
| Total no. of farms             | 1036      | 277         |
| Median size of farms (acres)   | 8.8       | 4           |
| No of farms <10 acres          | 141 (14%) | 140 (68%)   |
| No of farms <\$50,000 in sales | 445 (43%) | 137 (67%)   |

#### **Farming Practices: Production Systems**

#### **Greenhouse Production**



#### **Open Field Production**



#### **Farming Practices: Irrigation Systems**

#### **Overhead Irrigation**

#### Senninger Super Spray





#### **Farming Practices: Nutrient Management**



# **Farming Practices: Marketing**

#### **Direct Marketing**



#### **Wholesale Marketing**



### Challenges of Complying With INMP Reporting Requirements

- 1. Highly diverse crop systems
- 2. High variability within a crop type
- 3. Small scale operations
- 4. Language barriers
- 5. Gaps in research

UCCE outreach and technical assistance UCCE INMP related research

## **1. Different Types of Cut Flowers**

Chrysanthemum, statice, snapdragon, safflower, etc.







**Ong Choy** 



**Malabar Spinach** 





Purslane

Mint

Perilla



Tatsoi



Yu Choy Sum



Pea Tips



**Chayote Shoots**