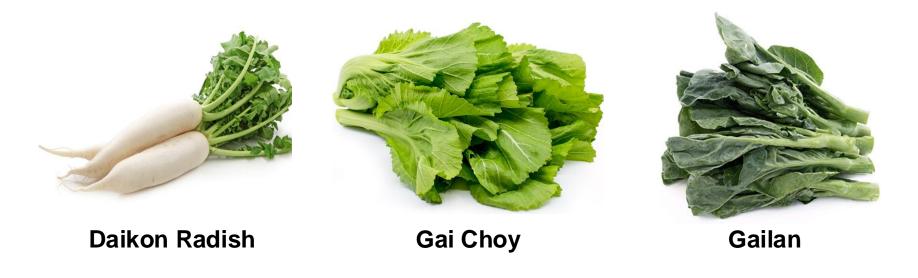

#### 1. Variability in Length of Growing Season

| 45-60 days duration crops (1 harvest)         |
|-----------------------------------------------|
| Bok choy                                      |
| Baby bok choy                                 |
| A choy (celtuce)                              |
| Gai choy                                      |
| Yu choy                                       |
| Gailan                                        |
| 2-4 months duration crops (1-2 harvest)       |
| Amaranth                                      |
| Daikon radish                                 |
| Garlic                                        |
| Chinese celery                                |
| Edible chrysanthemum                          |
| 4-9 months duration crops (multiple harvests) |
| Malabar spinach                               |
| Yam leaves                                    |
| Ong choy                                      |
| Pea tips                                      |
| 3-4 year duration (multiple harvests)         |
| Garlic chives                                 |