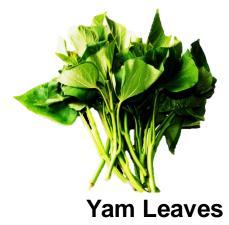

#### 1. Variability in Length of Growing Season

| 45-60 days duration crops (1 harvest)         |
|-----------------------------------------------|
| Bok choy                                      |
| Baby bok choy                                 |
| A choy (celtuce)                              |
| Gai choy                                      |
| Yu choy                                       |
| Gailan                                        |
| 2-4 months duration crops (1-2 harvest)       |
| Amaranth                                      |
| Daikon radish                                 |
| Garlic                                        |
| Chinese celery                                |
| Edible chrysanthemum                          |
| 4-9 months duration crops (multiple harvests) |
| Malabar spinach                               |
| Yam leaves                                    |
| Ong choy                                      |
| Pea tips                                      |
| 3-4 year duration (multiple harvests)         |
| Garlic chives                                 |

#### UCCE Research Efforts: Asian Leafy Vegetables Nitrogen Crop Coefficients

| Commodity          | Product               | Pack Type | # fields<br>sampled | mean<br>%DM | min %DM | max %DM | mean %N | min<br>%N | max<br>%N | mean coeff | min coeff | max coeff |
|--------------------|-----------------------|-----------|---------------------|-------------|---------|---------|---------|-----------|-----------|------------|-----------|-----------|
| Bok Choy, baby     | Fresh Market          | Carton    | 15                  | 3.57        | 1.88    | 5.33    | 5.73    | 4.24      | 6.58      | 0.00209    | 0.00085   | 0.00344   |
| Bok Choy, Full siz | <b>e</b> Fresh Market | Carton    | 12                  | 4.75        | 3.90    | 5.39    | 3.78    | 2.76      | 4.36      | 0.00178    | 0.00148   | 0.00188   |
| Celery             | Fresh Market          | Carton    | 16                  | 4.99        | 3.57    | 6.64    | 2.19    | 0.99      | 3.03      | 0.00106    | 0.00052   | 0.00144   |
| Chinese Celery     | Fresh Market          | Carton    | 15                  | 7.12        | 6.16    | 8.59    | 4.24    | 2.48      | 5.65      | 0.00301    | 0.00161   | 0.00418   |
| Gai Choy           | Fresh Market          | c Carton  | 15                  | 6.34        | 5.15    | 8.37    | 5.66    | 4.81      | 6.25      | 0.00360    | 0.00294   | 0.00523   |
| Napa Cabbage       | Fresh Market          | Carton    | 12                  | 5.00        | 4.49    | 5.90    | 3.67    | 2.51      | 4.73      | 0.00181    | 0.00148   | 0.00212   |
| Tong Ho            | Fresh Market          | c Carton  | 15                  | 6.94        | 5.50    | 9.26    | 4.97    | 3.53      | 6.46      | 0.00344    | 0.00194   | 0.00553   |
| Yam Leaves         | Fresh Market          | c Carton  | 15                  | 10.35       | 8.75    | 13.37   | 4.98    | 3.15      | 5.79      | 0.00510    | 0.00353   | 0.00607   |